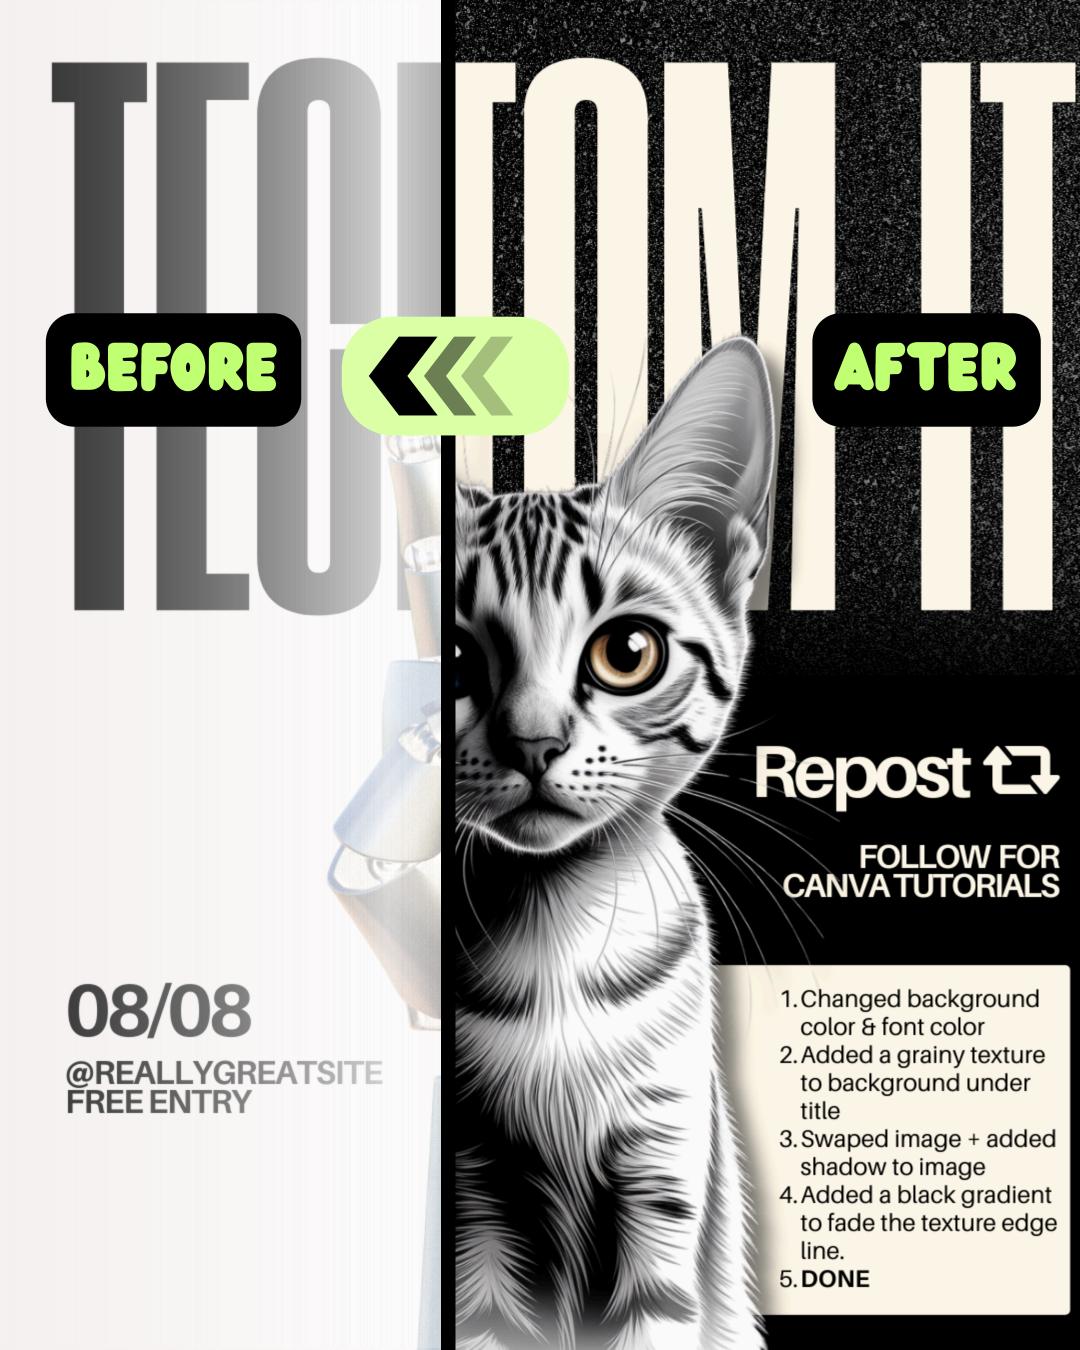

### ALL I DID HERE IS:

- 1. SWAPED BACKGROUND
- 2. ADDED A TEXTURE TO MY BACKGROUND
- 3. ADDED A WHITE GRADIENT
- 4.ADDED A WHITE BAR TO HIGHLIGHT NAME AND SERVICES
- 5. CHANGED THE BOTTOM RIGHT ARROW BUTTON COLOR
- 6.ADDED SHADOW LINES UNDER THE LEFT + RIGHT + BOTTOM OF THIS CONTAINER
- 7.DONE

FRANCOIS MERCER

BEFORE

WEBSITE DESIGNER LINKEDIN CAROUSEL DESIGNER

AFTER