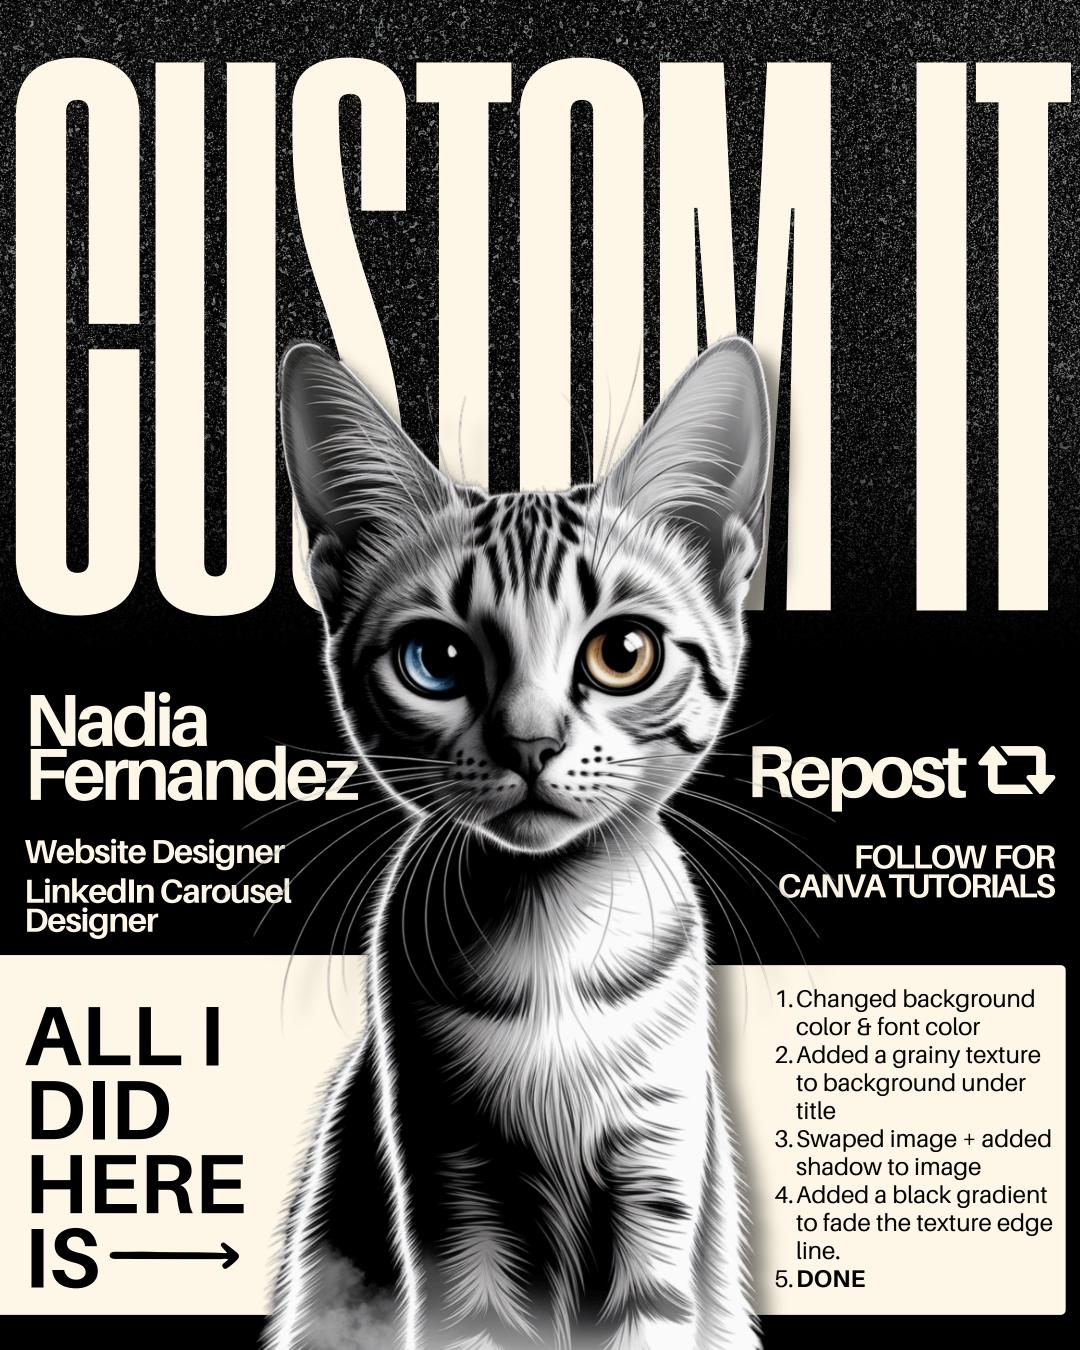

### ALL I DID HERE IS:

- 1. SWAPED BACKGROUND
- 2. ADDED A TEXTURE TO MY BACKGROUND
- 3. ADDED A WHITE GRADIENT
- 4.ADDED A WHITE BAR TO HIGHLIGHT NAME AND SERVICES
- 5. CHANGED THE BOTTOM RIGHT ARROW BUTTON COLOR
- 6.ADDED SHADOW LINES UNDER THE LEFT + RIGHT + BOTTOM OF THIS CONTAINER
- 7.DONE