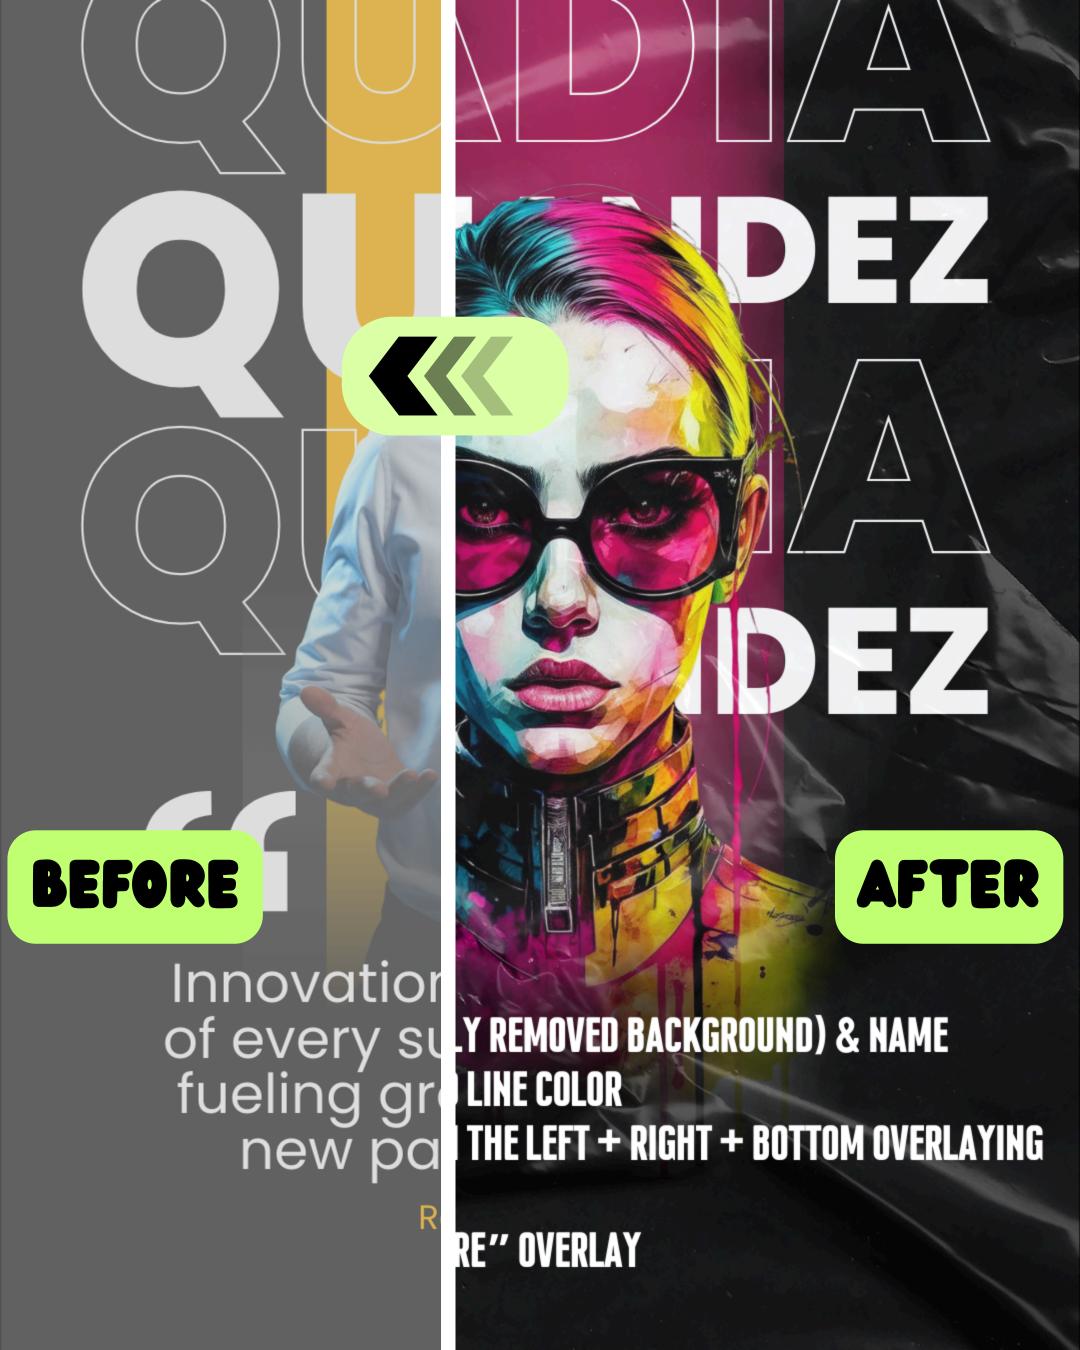

**Really Great Site** 

- 1. SWAPED PHOTO (PREVIOUSLY REMOVED BACKGROUND) & NAME
- 2. CHANGED THE BACKGROUND LINE COLOR
- 3. ADDED BLACK GRADIENT ON THE LEFT + RIGHT + BOTTOM OVERLAYING IMAGE
- 4. ADDED A "PLASTIC TEXTURE" OVERLAY
- 5. DONE